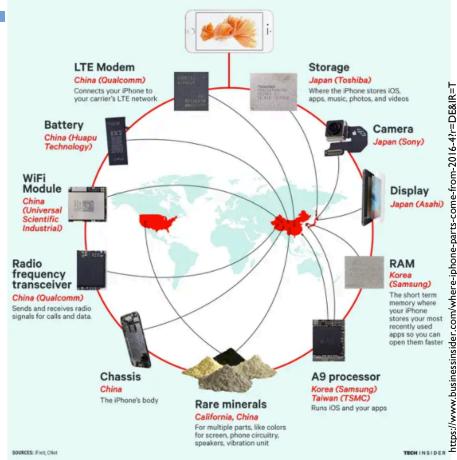

# **INNOVATION WORKS DIFFERENT TODAY**

#### Where the parts of an iPhone 6s come from

# Modern Innovators are teams

- Innovation requires many types of expertise
- Includes financiers, consultants, designers.... and partners.