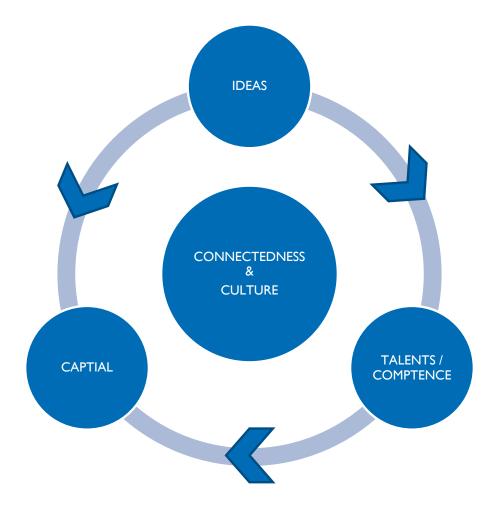

# THERE IS A SIMPLE FORMULA FOR FOSTERING INNOVATION

# THE INNOVATION ECOSYSTEM

| Innovators -                         | Ideas                             |                               | Market - P    | ains & Problems                                    |  |
|--------------------------------------|-----------------------------------|-------------------------------|---------------|----------------------------------------------------|--|
| University<br>R&D Institut<br>School |                                   | Politics Innovation Ecosystem |               | ی<br>B2B Customer                                  |  |
|                                      | De<br>Infrastructure<br>Supporter | Trust                         | Market Trends |                                                    |  |
| Companies                            | Ţ₽                                | Networking<br>Events          |               | $\Omega \rightarrow \Omega \Omega$<br>B2C Customer |  |
|                                      | Talents<br>Competence             | Finance                       | Market        | ТЕСНИКИЕНТИИ                                       |  |